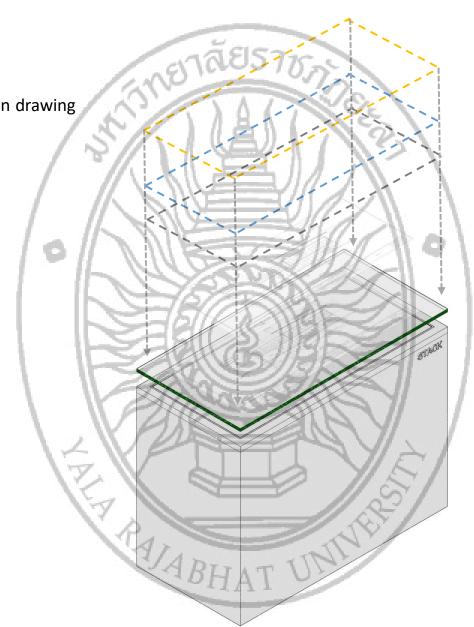

## **CONCEPTUAL DESIGN**

Layer stack

Analysis tool for architectural design and system combining for construction drawing

### Architectural design analysis

Site analysis
Function analysis
Circulation analysis
Accessibility analysis

## Design development

Schematic Studies
Zoning Studies

## Building combining analysis

System combine<br/>Shop drawing combine

Analysis tool for architectural design and system combining for construction drawing