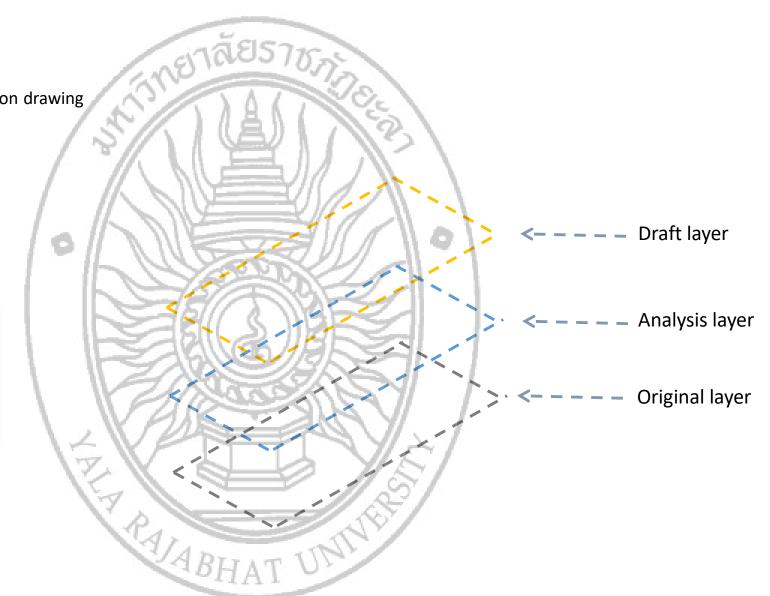

## **CONCEPTUAL DESIGN**

Layer stack

Analysis tool for architectural design and system combining for construction drawing

### Architectural design analysis

Site analysis
Function analysis
Circulation analysis
Accessibility analysis

## Design development

Schematic Studies
Zoning Studies

## Building combining analysis

System combine<br/>Shop drawing combine

Analysis tool for architectural design and system combining for construction drawing